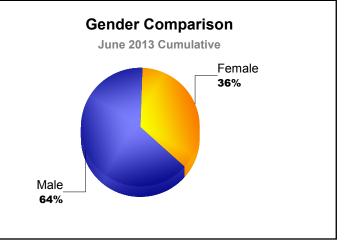

|
| Average       | 1            | -2               | -1                     | 152            | 33                 | 17                   | 14                  | 215                      | -252                        | -37                      |
| 0<br>-1<br>-2 | 0            | 1                | 0                      | 2 -2           | 2                  |                      | 1                   | 1 1                      | -2 -1                       |                          |
| -3            | 2008-20      | )09              | 2009-                  | 2010           | 2010-2             | 011                  | 2011-2012           | 2                        | 2012-2013                   |                          |



Dropped Clubs Gain/Loss Clubs



New Clubs