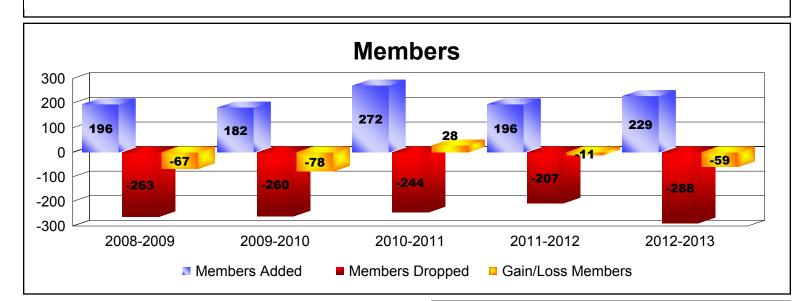

**District 4 C5** 

| Year          | New<br>Clubs | Dropped<br>Clubs | Gain/<br>Loss<br>Clubs | New<br>Members | Charter<br>Members | Reinstate<br>Members | Transfer<br>Members | Total<br>Member<br>Added | Total<br>Members<br>Dropped | Gain/<br>Loss<br>Members |
|---------------|--------------|------------------|------------------------|----------------|--------------------|----------------------|---------------------|--------------------------|-----------------------------|--------------------------|
| 2008-2009     | 0            | -1               | -1                     | 159            | 0                  | 26                   | 11                  | 196                      | -263                        | -67                      |
| 2009-2010     | 0            | -2               | -2                     | 159            | 0                  | 9                    | 14                  | 182                      | -260                        | -78                      |
| 2010-2011     | 2            | -3               | -1                     | 159            | 77                 | 19                   | 17                  | 272                      | -244                        | 28                       |
| 2011-2012     | 1            | 0                | 1                      | 124            | 44                 | 15                   | 13                  | 196                      | -207                        | -11                      |
| 2012-2013     | 1            | -2               | -1                     | 158            | 42                 | 16                   | 13                  | 229                      | -288                        | -59                      |
| Average       | 1            | -2               | -1                     | 152            | 33                 | 17                   | 14                  | 215                      | -252                        | -37                      |
| 0<br>-1<br>-2 | 0            | 1                | 0                      | 2 -2           | 2                  |                      | 1                   | 1 1                      | -2 -1                       |                          |
| -3            | 2008-20      | )09              | 2009-                  | 2010           | 2010-2             | 011                  | 2011-2012           | 2                        | 2012-2013                   |                          |