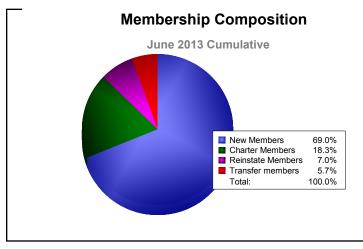

**District 4 C5** 

| Year          | New<br>Clubs | Dropped<br>Clubs | Gain/<br>Loss<br>Clubs | New<br>Members | Charter<br>Members | Reinstate<br>Members | Transfer<br>Members | Total<br>Member<br>Added | Total<br>Members<br>Dropped | Gain/<br>Loss<br>Members |
|---------------|--------------|------------------|------------------------|----------------|--------------------|----------------------|---------------------|--------------------------|-----------------------------|--------------------------|
| 2008-2009     | 0            | -1               | -1                     | 159            | 0                  | 26                   | 11                  | 196                      | -263                        | -67                      |
| 2009-2010     | 0            | -2               | -2                     | 159            | 0                  | 9                    | 14                  | 182                      | -260                        | -78                      |
| 2010-2011     | 2            | -3               | -1                     | 159            | 77                 | 19                   | 17                  | 272                      | -244                        | 28                       |
| 2011-2012     | 1            | 0                | 1                      | 124            | 44                 | 15                   | 13                  | 196                      | -207                        | -11                      |
| 2012-2013     | 1            | -2               | -1                     | 158            | 42                 | 16                   | 13                  | 229                      | -288                        | -59                      |
| Average       | 1            | -2               | -1                     | 152            | 33                 | 17                   | 14                  | 215                      | -252                        | -37                      |
| 0<br>-1<br>-2 | 0            | 1                | 0                      | 2 -2           | 2                  |                      | 1                   | 1 1                      | -2 -1                       |                          |
| -3            | 2008-20      | )09              | 2009-                  | 2010           | 2010-2             | 011                  | 2011-2012           | 2                        | 2012-2013                   |                          |